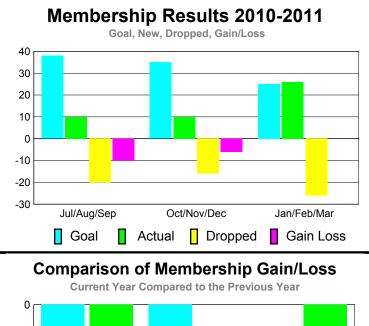

#### MEMBERSHIP **Membership** Results <u>Membership</u> 2010-2011 2009-2010 Actual Gain/ Gain/ Net **Actual** Memb New Dropped Loss of Loss of Month Goal Memb **Memb** Memb Memb Jul/Aug/Sep 38 -20 -10 -18 10 Oct/Nov/Dec 35 10 -16 -6 0 Jan/Feb/Mar 25 26 -26 0 -14 Totals 46 -62 -16 -32