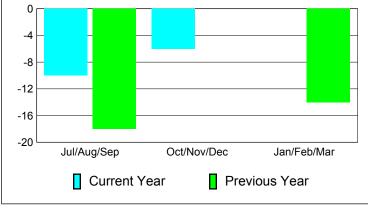

## Comparison of Club Gain/Loss

#### MEMBERSHIP **Membership** Results <u>Membership</u> 2010-2011 2009-2010 Actual Gain/ Gain/ Net **Actual** Memb New Dropped Loss of Loss of Month Goal Memb **Memb** Memb Memb Jul/Aug/Sep 38 -20 -10 -18 10 Oct/Nov/Dec 35 10 -16 -6 0 Jan/Feb/Mar 25 26 -26 0 -14 Totals 46 -62 -16 -32