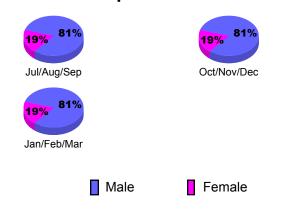

Jul/Aug/Sep | 1           | 0     | 0              | 0                | 0                |
| Oct/Nov/Dec | 1           | 0     | 0              | 0                | 0                |
| Jan/Feb/Mar | 1           | 0     | 0              | 0                | 0                |
| Totals      | 3           | 0     | 0              | 0                | 0                |

# Club Results 2010-2011



## Comparison of Club Gain/Loss



#### YTD Status Quo Clubs 2010-2011



#### MEMBERSHIP **Membership** Results <u>Membership</u> 2010-2011 2009-2010 Actual Gain/ Gain/ Net **Actual** Memb New Dropped Loss of Loss of Month Goal Memb **Memb** Memb Memb Jul/Aug/Sep 38 -20 -10 -18 10 Oct/Nov/Dec 35 10 -16 -6 0 Jan/Feb/Mar 25 26 -26 0 -14 Totals 46 -62 -16 -32





## **Gender Comparison 2010-2011**